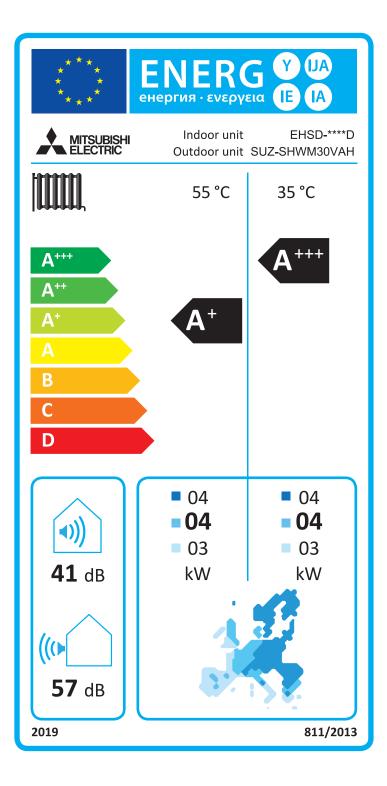

1.SPACE HEATER 
 For medium-temperature application

 6
 8
 11
 9
 13
 15
 16
 21
 22
 17
 18
 25
 4
 6
 8
 11
 9 13 15 16 21 22 17 18 25 tder Rated heat output under colder dimate conditions Rated heat output under warmer dimate conditions Seasonal space heating energy efficiency. s I space heating energy r under warmer climate I space heating energy r under average climate Ider anergy climate heat output under warmer conditions hall space heating energy our under colder climate eating energy imate 
 ★
 A

 Reach heat output under-and the conditions
 average climate conditions

 Seasonal space healing onner all optimity under average climate onditions
 frequencies

 For space healing mudal energy constraintion un annual energy constraintion un average climate conditions
 graph (average climate average climate conditions
 ce heating, energy consumption s climate conditions ption under unit unit Seasonal space healt Seasonal space healt conditions under coder conditions warne Saasonal space healt All Environment Mark annual event Mark a ice neating, energy consu colder climate-ice heating, energy consu ndoor Outdoo eat output conditions Seasonal space l efficiency class Seasonal space h efficiency class at output climate o Rated hk average i Seasonal : efficiency u confiloms average clima average clima fiergy Rated her climate co Seasonal efficiency For spac annual e under cr For spar annual Low-ter Rated Medi 
 A++
 4
 130
 2230
 41
 3
 3
 112
 168
 2916
 937
 57
 ✓
 A+++
 4
 191
 1706
 41
 3
 3
 149
 235
 2077
 675
 57

 ✓
 A++
 4
 191
 1706
 41
 3
 3
 149
 235
 2077
 675
 57

 ✓
 A++
 4
 191
 1706
 41
 3
 3
 149
 235
 2077
 675
 57

 ✓
 A++
 4
 195
 1670
 41
 3
 3
 149
 235
 2077
 676
 67

 ✓
 A+
 4
 128
 2347
 41
 3
 3
 149
 235
 2077
 676
 67